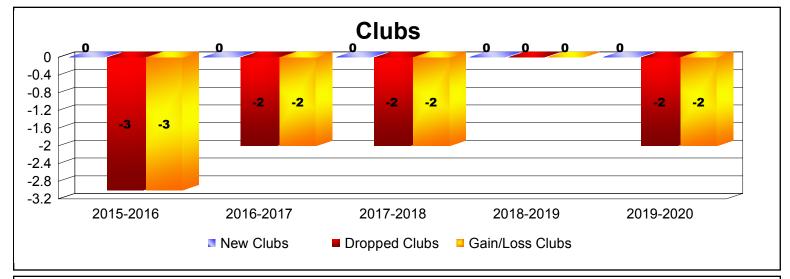

District 29 C

As of December 2019 Cumulative

| Year      | New<br>Clubs | Dropped<br>Clubs | Gain/<br>Loss<br>Clubs | New<br>Members | Charter<br>Members | Reinstate<br>Members | Transfer<br>Members | Total<br>Member<br>Added | Total<br>Members<br>Dropped | Gain/<br>Loss<br>Members |
|-----------|--------------|------------------|------------------------|----------------|--------------------|----------------------|---------------------|--------------------------|-----------------------------|--------------------------|
| 2015-2016 | 0            | -3               | -3                     | 86             | 0                  | 4                    | 3                   | 93                       | -144                        | -51                      |
| 2016-2017 | 0            | -2               | -2                     | 124            | 0                  | 2                    | 5                   | 131                      | -180                        | -49                      |
| 2017-2018 | 0            | -2               | -2                     | 84             | 0                  | 8                    | 3                   | 95                       | -166                        | -71                      |
| 2018-2019 | 0            | 0                | 0                      | 117            | 0                  | 3                    | 5                   | 125                      | -111                        | 14                       |
| 2019-2020 | 0            | -2               | -2                     | 39             | 0                  | 2                    | 14                  | 55                       | -111                        | -56                      |
| Average   | 0            | -2               | -2                     | 90             | 0                  | 4                    | 6                   | 100                      | -142                        | -43                      |