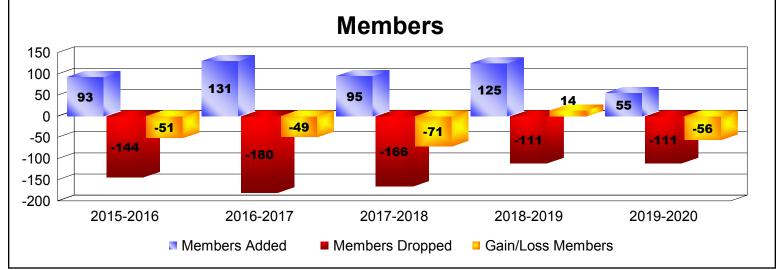

District 29 C

As of December 2019 Cumulative

| Year      | New<br>Clubs | Dropped<br>Clubs | Gain/<br>Loss<br>Clubs | New<br>Members | Charter<br>Members | Reinstate<br>Members | Transfer<br>Members | Total<br>Member<br>Added | Total<br>Members<br>Dropped | Gain/<br>Loss<br>Members |
|-----------|--------------|------------------|------------------------|----------------|--------------------|----------------------|---------------------|--------------------------|-----------------------------|--------------------------|
| 2015-2016 | 0            | -3               | -3                     | 86             | 0                  | 4                    | 3                   | 93                       | -144                        | -51                      |
| 2016-2017 | 0            | -2               | -2                     | 124            | 0                  | 2                    | 5                   | 131                      | -180                        | -49                      |
| 2017-2018 | 0            | -2               | -2                     | 84             | 0                  | 8                    | 3                   | 95                       | -166                        | -71                      |
| 2018-2019 | 0            | 0                | 0                      | 117            | 0                  | 3                    | 5                   | 125                      | -111                        | 14                       |
| 2019-2020 | 0            | -2               | -2                     | 39             | 0                  | 2                    | 14                  | 55                       | -111                        | -56                      |
| Average   | 0            | -2               | -2                     | 90             | 0                  | 4                    | 6                   | 100                      | -142                        | -43                      |